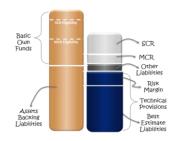

## **Section OF1 - Statement of Solvency Position**

|                                 | Before Transfer After Transfer |
|---------------------------------|--------------------------------|
| Solvency Cover                  |                                |
| MCR                             | 3.13 3.10                      |
| SCR                             | 1.06                           |
| Summary of Solvency Position    |                                |
| Total Assets                    | 317,840 362,467                |
| Total Liabilities               | -892,637 -851,893              |
| Basic Own Funds / Excess Assets | 1,210,477 1,214,361            |
| Own funds eligible to meet MCR  | 464,886 468,770                |
| Own funds eligible to meet SCR  | 464,886 468,770                |
| Summary of Liabilities          |                                |
| BEL                             | -1,513,386 -1,475,736          |
| Risk Margin                     | 71,031 71,372                  |
| Other liabilities               | 549,718 552,471                |